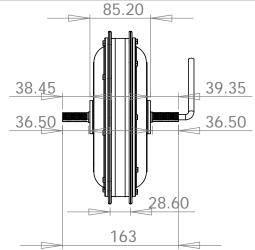

| MOTOR | Motor Type:                | VDC,Brushless,Spoke           |
|-------|----------------------------|-------------------------------|
|       | Max.Efficiency<br>Voltage: | 48 VDC                        |
|       | Continuous Duty<br>Watts:  | 1000W @48 VDC                 |
|       | Continuous Duty<br>Amps:   | 15A @48 VDC                   |
|       | Motor Leads:               | Standard:1100mm<br>(OPTIONAL) |

NOTE:
1.ALL DIMENSIONS NOT SHOWN ARE THAT THE MANUFACTURES DISCRETION.
2.ANY CHANGES MADE IN MATERIAL OR DIMENSIONS MUST BE APPROVED BY GOLDENMOTOR.

| MOTOR | Motor Type:                | VDC,Brushless,Spoke           |
|-------|----------------------------|-------------------------------|
|       | Max.Efficiency<br>Voltage: | 48 VDC                        |
|       | Continuous Duty<br>Watts:  | 1000W @48 VDC                 |
|       | Continuous Duty<br>Amps:   | 15A @48 VDC                   |
|       | Motor Leads:               | Standard:1100mm<br>(OPTIONAL) |