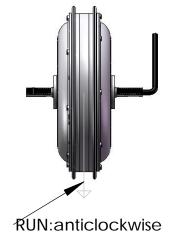

| MOTOR | Motor Type:                | VDC,Brushless,Spoke           |
|-------|----------------------------|-------------------------------|
|       | Max.Efficiency<br>Voltage: | 48 VDC                        |
|       | Continuous Duty<br>Watts:  | 1000W @48 VDC                 |
|       | Continuous Duty<br>Amps:   | 15A @48 VDC                   |
|       | Motor Leads:               | Standard:1100mm<br>(OPTIONAL) |