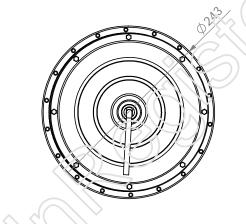

| MOTOR | Motor Type:                | VDC,Brushless,Spoke           |
|-------|----------------------------|-------------------------------|
|       | Max.Efficiency<br>Voltage: | 48 VDC                        |
|       | Continuous Duty<br>Watts:  | 1000W @48 VDC                 |
|       | Continuous Duty<br>Amps:   | 15A @48 VDC                   |
|       | Motor Leads:               | Standard:1100mm<br>(OPTIONAL) |

TITLE:

48V/1000W REAL WHEEL MOTOR

MATRL:

PART NO.: