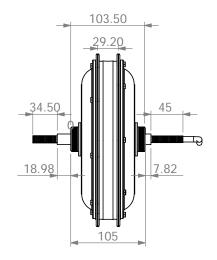

NOTE:
1.ALL DIMENSIONS NOT SHOWN ARE THAT THE MANUFACTURES DISCRETION.
2.ANY CHANGES MADE IN MATERIAL OR DIMENSIONS MUST BE APPROVED BY GOLDENMOTOR.

| MOTOR | Motor Type:                | VDC,Brushless,Spoke           |
|-------|----------------------------|-------------------------------|
|       | Max.Efficiency<br>Voltage: | 48 VDC                        |
|       | Continuous Duty<br>Watts:  | 1000W @48 VDC                 |
|       | Continuous Duty<br>Amps:   | 15A @48 VDC                   |
|       | Motor Leads:               | Standard:1100mm<br>(OPTIONAL) |