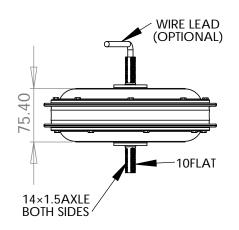

| MOTOR | Motor Type:                | VDC,Brushless,Spoke           |
|-------|----------------------------|-------------------------------|
|       | Max.Efficiency<br>Voltage: | 48 VDC                        |
|       | Continuous Duty<br>Watts:  | 1000W @48 VDC                 |
|       | Continuous Duty<br>Amps:   | 15A @48 VDC                   |
|       | Motor Leads:               | Standard:1100mm<br>(OPTIONAL) |

NOTE:
1.ALL DIMENSIONS NOT SHOWN ARE THAT THE MANUFACTURES DISCRETION.
2.ANY CHANGES MADE IN MATERIAL OR DIMENSIONS MUST BE APPROVED BY GOLDENMOTOR.

| MOTOR | Motor Type:                | VDC,Brushless,Spoke           |
|-------|----------------------------|-------------------------------|
|       | Max.Efficiency<br>Voltage: | 48 VDC                        |
|       | Continuous Duty<br>Watts:  | 1000W @48 VDC                 |
|       | Continuous Duty<br>Amps:   | 15A @48 VDC                   |
|       | Motor Leads:               | Standard:1100mm<br>(OPTIONAL) |