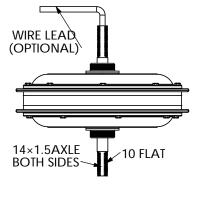

| MOTOR | Motor Type:                | VDC,Brushless,Spoke           |
|-------|----------------------------|-------------------------------|
|       | Max.Efficiency<br>Voltage: | 48 VDC                        |
|       | Continuous Duty<br>Watts:  | 1000W @48 VDC                 |
|       | Continuous Duty<br>Amps:   | 15A @48 VDC                   |
|       | Motor Leads:               | Standard:1100mm<br>(OPTIONAL) |