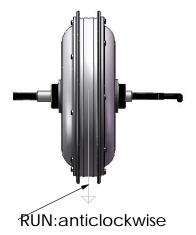

| MOTOR | Motor Type:                | VDC,Brushless,Spoke           |
|-------|----------------------------|-------------------------------|
|       | Max.Efficiency<br>Voltage: | 48 VDC                        |
|       | Continuous Duty<br>Watts:  | 1000W @48 VDC                 |
|       | Continuous Duty<br>Amps:   | 15A @48 VDC                   |
|       | Motor Leads:               | Standard:1100mm<br>(OPTIONAL) |

TITLE:

48V/1000W REAL WHEEL MOTOR

MATRL:

PART NO.: