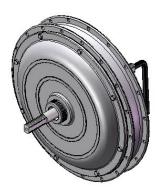

| MOTOR | Motor Type:                | VDC,Brushless,Spoke           |
|-------|----------------------------|-------------------------------|
|       | Max.Efficiency<br>Voltage: | 48 VDC                        |
|       | Continuous Duty<br>Watts:  | 1000W @48 VDC                 |
|       | Continuous Duty<br>Amps:   | 15A @48 VDC                   |
|       | Motor Leads:               | Standard:1100mm<br>(OPTIONAL) |

TITLE:

48V/1000W REAL WHEEL MOTOR

MATRL:

PART NO.: